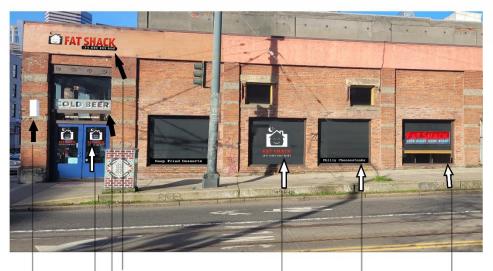

## Existing conditions photos

Edited to show blade Edited to show blade sign placement. Bottom of sign is 8 ft from the ground. Sign to be attached using existing hardware and electrical. Edited to show revised and to scale

sign size.

Drawing of dimentions attached seperately.

Sign to be left in place unless otherwise instructed by the preservation board.

Drawings of dimentions attached seperately.

Edited to show scale of sign.
Window coverage is 19% with all negative space to be transparent for optimal visibility through window.
Drawing of dimentions attached seperately.

Dimentions: Color bands 7' W x 10" H Letter height 6" \*Applies to all letter

Letter band removed from window.

## Metal logo sign

(located on exterior near rooftop)

## **Door Sticker**

## **Window Sticker**

- Vinyl window stickers
- No backing for optimal visability through windows
- Door stickers 1' x 1'
- -Window sticker 4' x 4'

- 2 aluminium logo signs
- Attached using stainless steel bolts
- Non-illuminated
- One above West entrance, one above South entrance
- 108" w X 30" h