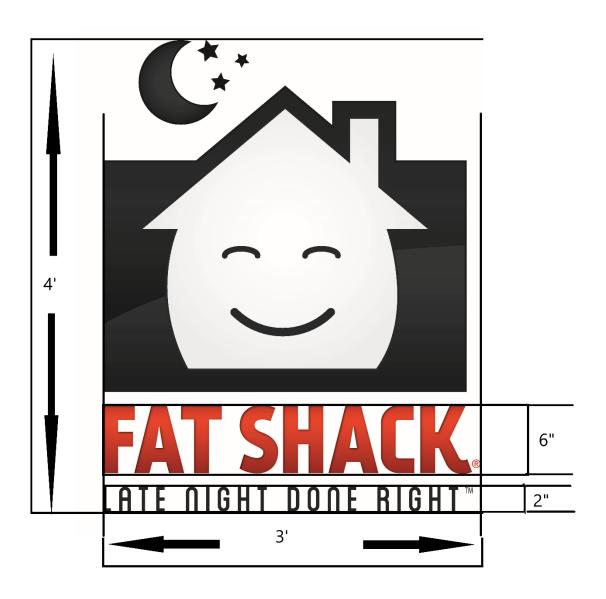

Dimentions: Color bands 7' W x 10" H Letter height 6" \*Applies to all letter

Letter band removed from window.