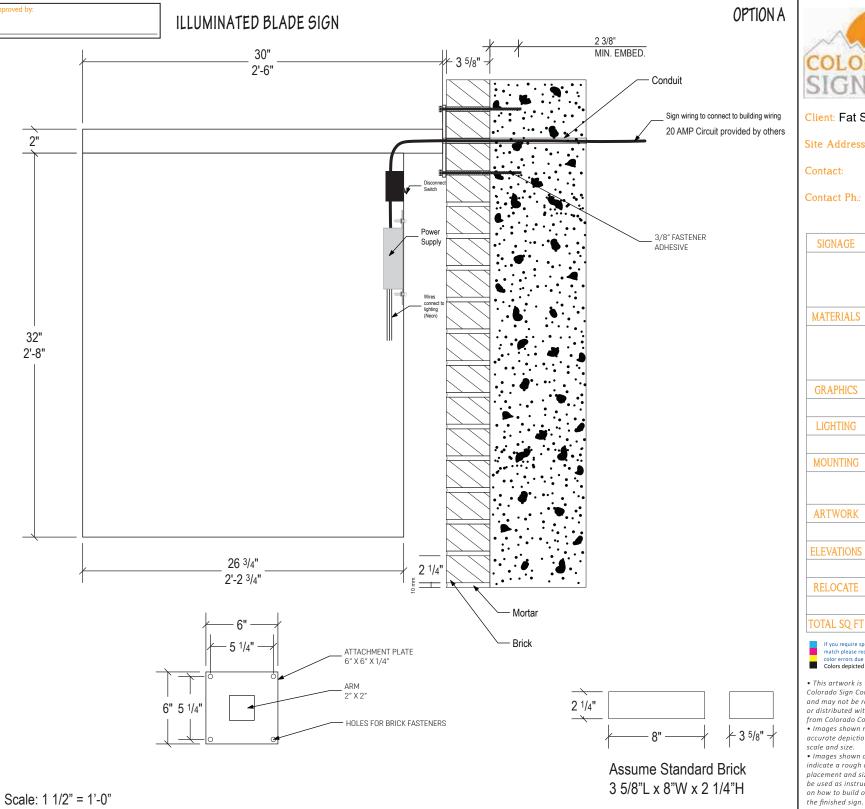

## Existing conditions photos

Edited to show blade Edited to show blade sign placement. Bottom of sign is 8 ft from the ground. Sign to be attached using existing hardware and electrical. Edited to show revised and to scale

sign size.

Drawing of dimentions attached seperately.

Sign to be left in place unless otherwise instructed by the preservation board.

Drawings of dimentions attached seperately.

Edited to show scale of sign.
Window coverage is 19% with all negative space to be transparent for optimal visibility through window.
Drawing of dimentions attached seperately.

UL Compliant per NEC and manufacturing recommendations all electrical primary circuits must be dedicated isolated circuits.

ALL ELECTRICAL CONNECTIONS AND WIRING ARE THE RESPONSIBILITY OF THE CUSTOMER. ELECTRICAL RUNS OR FINAL ELECTRICAL HOOK UP CHARGES ARE NOT INCLUDED UNLESS OTHERWISE NOTED