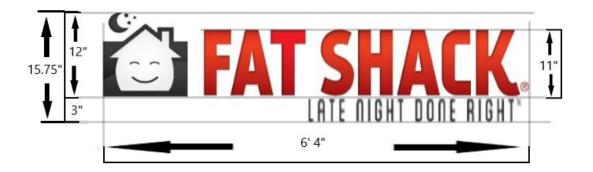

Dimentions: Color bands 7' W x 10" H Letter height 6" \*Applies to all letter

Letter band removed from window.