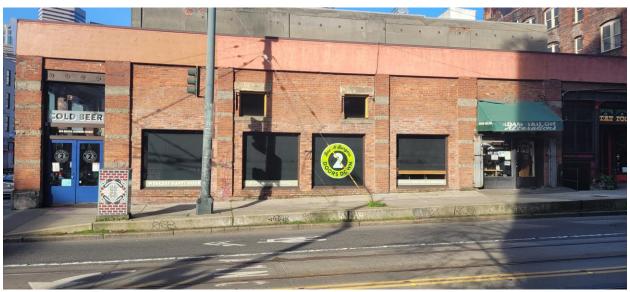

## Existing conditions photos

Edited to show blade Edited to show blade sign placement. Bottom of sign is 8 ft from the ground. Sign to be attached using existing hardware and electrical. Edited to show revised and to scale