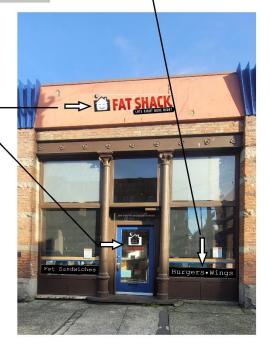

sign size.

Drawing of dimentions attached seperately.

Sign to be left in place unless otherwise instructed by the preservation board.

Drawings of dimentions attached seperately.

Edited to show scale of sign.
Window coverage is 19% with all negative space to be transparent for optimal visibility through window.
Drawing of dimentions attached seperately.

Dimentions: Color bands 7' W x 10" H Letter height 6" \*Applies to all letter

Letter band removed from window.

## **Window Sticker**

- Vinyl window stickers
- No backing for optimal visability through windows
- Door stickers 1' x 1'
- -Window sticker 4' x 4'

- 2 aluminium logo signs
- Attached using stainless steel bolts
- Non-illuminated
- One above West entrance, one above South entrance
- 108" w X 30" h